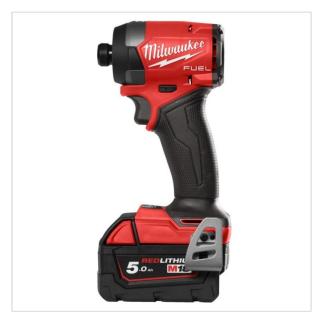

MANUFACTURER: Milwaukee EAN: 4058546376598

M18 FID3-502X - Impact driver 1/4" HEX 18 V, 5.0 Ah, FUEL™, in case, with 2 batteries and charger, 4933479865

- · Voltage: 18 V
- · Max. torque: 226 Nm
- Impact rate: 1400/3600/4400/0-4400 ipm
- No load speed: 1750/3000/3900/0-3900 rpm
- Max. bolt diameter: M16
- Tool reception: 1/4" Hex
- Battery type: Li-ion
- No. of batteries supplied: 2
- Battery pack capacity: 5.0 Ah
- · Weight: 1 kg
- Weigth with battery pack (M18 B5): 1.7 kg

## DESCRIPTION

- Higher power efficiency under load with outstanding torque of 226 Nm.
  Faster driving speed vs. previous model, up to 3900 rpm and 4400 ipm.
- Extremely compact design, total length of just 113 mm for access into tight spaces.
- DRIVE CONTROL allows the user to shift into four different speed and torque settings to maximise application versatility.
- · Mode 1 for precision work.
- Mode 2 helps prevent damage to fasteners and material.
  Mode 3 delivers maximum performance for the toughest applications.
- Mode 4 is the optimum between precision work and maximum performance and automatically adjusts speed, impacts and torque.
  Individual battery cell monitoring optimises tool run time and ensures long term pack durability.
- 1/4" Hex chuck for quick and easy bit change.
- The DNA of our FUEL" platform redefines the balance of cordless technologies. MILWAUKEE®'s POWERSTATE" brushless motor, REDLITHIUM" battery pack and REDLINK PLUS" electronic intelligence delivering outstanding power, run time and durability.
- Flexible battery system: works with all MII WAUKEE® M18™ batteries.
- · Supplied in case (HD Box) with 2 batteries and charger.