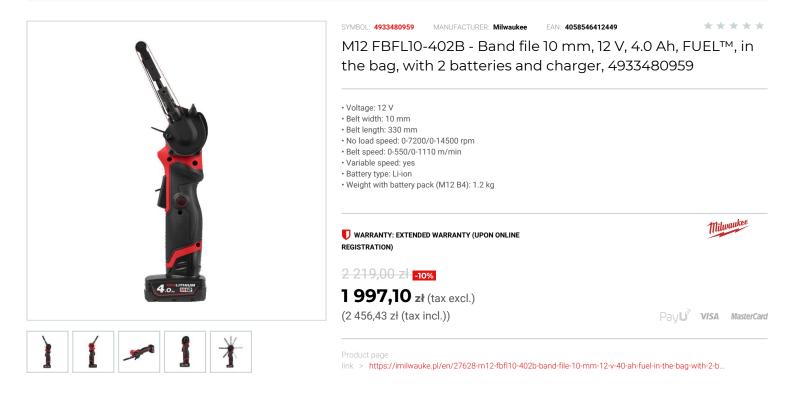

## DESCRIPTION

- Lightest cordless band file on the market, only 1 kg with a 2.0 Ah battery.
- Outperforms pneumatic competitor while providing better balance.
  2 speed modes and variable speed trigger provide maximum control from taking down welds to precise work with inox, aluminium and wood.
- Reverse mode allows the user to choose the belt orientation to manage the direction of sparks/ chips.
- · One-hand design allows working in tight areas and ideal for overhead work.
- 360° tool-free head adjustment allows the best handling for each working environment and provides compact storage. · Dual action safety trigger with lock-on function for less strenuous on longer working periods.
- Tool-free belt change.

- LED lights up your work area for better visibility.
  The DNA of our FUEL™ platform redefines the balance of cordless technologies. MILWAUKEE®'s POWERSTATE™ brushless motor,
- REDLITHUM battery pack and REDLINK PLUS<sup>®</sup> electronic intelligence delivering outstanding power, run time and durability. Flexible battery system: works with all MLWAUKEE® M12<sup>®</sup> batteries. Standard Equipment: 2x 60 grit belts.

· Supplied in a bag with 2 batteries and charger.

## FEATURES

| Symbol                   | M12FBFL10-402B |
|--------------------------|----------------|
| Ilość akumulatorów       | 2              |
| Zasilanie                | battery        |
| Napięcie akumulatora [V] | 12             |
| Obroty [obr/min]         | 0-7200/0-14500 |