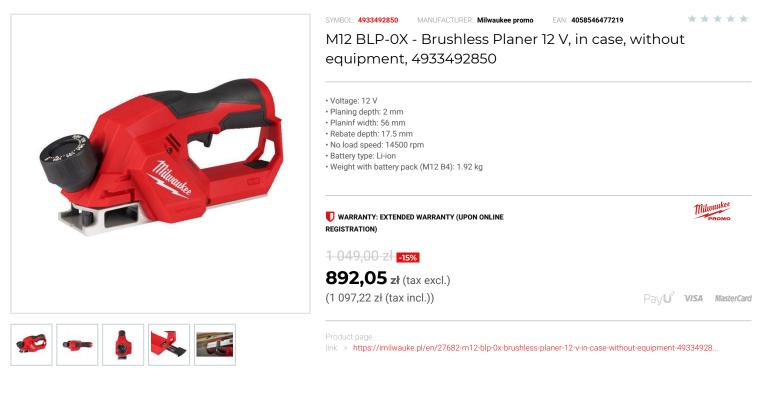

## PARTNER W DOBORZE ROZWIĄZAŃ technicznych dla przemysłu i motoryzacji

DESCRIPTION

- M12" Brushless Planer with a 2 mm planning depth and 56 mm planning width allows the tool to perform in the most common user applications.
- Compact and light weight, comfortable to use in a variety of orient planning warbalows for one handed usage.
  Dual-sided dust port for improved chip ejection to the left or right.
  The drum holds two TCT reversible blades and runs at 14,000 rpm to give a smooth and consistent cut finish.
- 60 metres of continuous planning at 2 mm depth in oak, with 1 x 4.0 Ah battery.
- Up to 17.5 mm of rebate depth.
- A kick stand located on the base which protects the work piece from accidental damage.
- On board blade storage for two additional TCT blades.
  Brushless motor, REDLITHIUM<sup>™</sup> battery pack and REDLINK<sup>™</sup> electronic deliver power, run time and durability.
  Flexible battery system: works with all MILWAUKEE® M12<sup>™</sup> batteries.
- Standard Equipment: 2 x Spare blades, 1 x Allen key, 1 x dust extraction adapter.
- Supplied in case (HD Box) without battery and charger.

## FEATURES

8-04-2025

| Symbol                   | M12BLP-0X |
|--------------------------|-----------|
| llość akumulatorów       | brak      |
| Zasilanie                | battery   |
| Napięcie akumulatora [V] | 12        |
| Szerokość strugania      | 56.00     |
| Obroty [obr/min]         | 14500     |