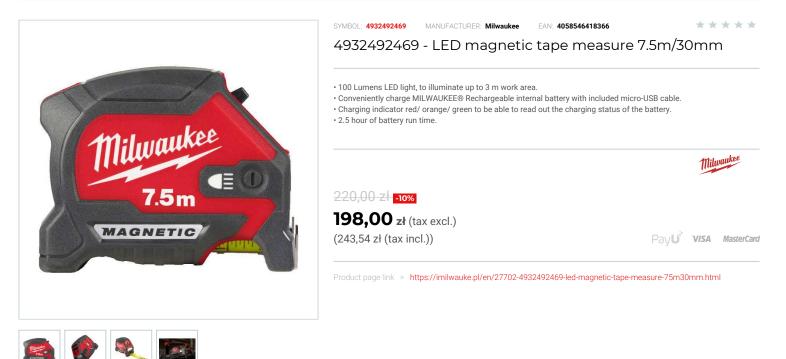

## DESCRIPTION

• 30 mm blade with double sided printing on tape for easier readability and architect scale provides easy calculating of scaled drawings.

 Improved standout up to 4.6 m.
Finger stop for comfortable hold and finger protection when the blades retracts. Strong magnet at start of the tape allows easy hooking onto flat surfaces and round pipe.
Overmold gripping area for extra comfort and durability.

Anti-tear coating - reinforces the first 15 cm of the blade.

· Nylon non-reflective bond blade protection, up to 10x more resistant to jobsite damage.

· Class II accuracy.