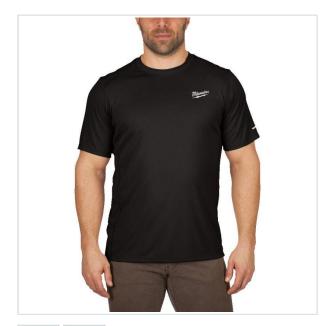

## WWSSBL-S - WORKSKIN™ warm weather short sleeve performance shirt, black, size S, 4932493063

- · Light weight to stay productive on the jobsite in hot weather conditions.
- Moisture wicking fabric, 100% Polyester.
- Fast-drying, multi-layer mesh material in core sweat zones for great ventilation under the armpits, on the sides of the
- Raglan sleeves for comfortable carrying of tool bags, backpacks or climbing harnesses and providing a greater range

111,20 zł -10%

100,08 zł (tax excl.) (123,10 zł (tax incl.))

VISA MasterCard

link > https://imilwauke.pl/en/30914-wwssbl-s-workskin-warm-weather-short-sleeve-performance-shirt-black...

DESCRIPTION

- UV Protection Factor UPF 50+ according to EN 13758-1.
  Material weight: 140 g/m²