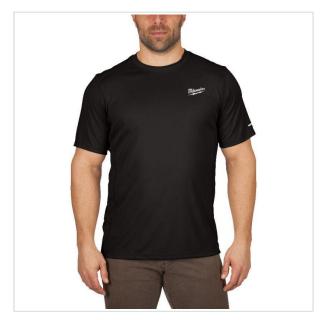

## WWSSBL-M - WORKSKIN™ warm weather short sleeve performance shirt, black, size M, 4932493064

- · Light weight to stay productive on the jobsite in hot weather conditions.
- Moisture wicking fabric, 100% Polyester.
- Fast-drying, multi-layer mesh material in core sweat zones for great ventilation under the armpits, on the sides of the
- Raglan sleeves for comfortable carrying of tool bags, backpacks or climbing harnesses and providing a greater range

## DESCRIPTION

- UV Protection Factor UPF 50+ according to EN 13758-1.
- Material weight: 140 g/m²