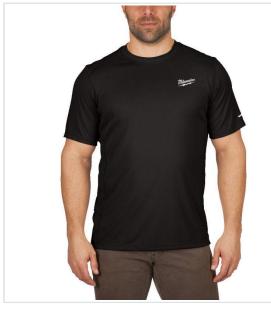

## SYMBOL: 4932493065 MANUFACTURER: Milwaukee EAN: 4058546479367 $\star \star \star \star \star$ WWSSBL-L - WORKSKIN™ warm weather short sleeve

· Light weight to stay productive on the jobsite in hot weather conditions.

performance shirt, black, size L, 4932493065

• Moisture wicking fabric, 100% Polyester.

• Fast-drying, multi-layer mesh material in core sweat zones for great ventilation under the armpits, on the sides of the body and on the back.

• Raglan sleeves for comfortable carrying of tool bags, backpacks or climbing harnesses and providing a greater range of motion.

link > https://imilwauke.pl/en/30916-wwssbl-l-workskin-warm-weather-short-sleeve-performance-shirt-black..