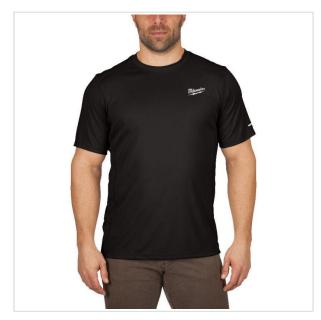

## WWSSBL-XL - WORKSKIN™ warm weather short sleeve performance shirt, black, size XL, 4932493066

- · Light weight to stay productive on the jobsite in hot weather conditions.
- Moisture wicking fabric, 100% Polyester.
- Fast-drying, multi-layer mesh material in core sweat zones for great ventilation under the armpits, on the sides of the
- Raglan sleeves for comfortable carrying of tool bags, backpacks or climbing harnesses and providing a greater range

## DESCRIPTION

- UV Protection Factor UPF 50+ according to EN 13758-1.
- Material weight: 140 g/m²