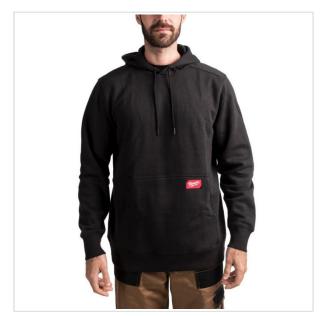

## WH MW BLS - Midweight hoodie, black, size S, 4932493116

- Midweight hoodie is easy to layer for great seasonal versatility.
- Trade focused design with reinforced front pockets and drop shoulder seams.
- $\bullet$  Comfortable design and fit allows to move freely and easily on the job.
- Material weight: 300 g/m².
- Material: cotton 70%, polyester 30%.