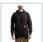

SYMBOL: 4932493117

MANUFACTURER: Milwaukee

EAN: 4058546479886

WH MW BL M - Midweight hoodie, black, size M, 4932493117

- Midweight hoodie is easy to layer for great seasonal versatility.
- Trade focused design with reinforced front pockets and drop shoulder seams.
- $\bullet$  Comfortable design and fit allows to move freely and easily on the job.
- Material weight: 300 g/m².
- Material: cotton 70%, polyester 30%.