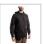

SYMBOL: 4932493117

MANUFACTURER: Milwaukee

EAN: 4058546479886

WH MW BL M - Midweight hoodie, black, size M, 4932493117

- Midweight hoodie is easy to layer for great seasonal versatility.
- Trade focused design with reinforced front pockets and drop shoulder seams.
- $\bullet$  Comfortable design and fit allows to move freely and easily on the job.
- Material weight: 300 g/m².
- Material: cotton 70%, polyester 30%.