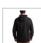

SYMBOL: 4932493117

MANUFACTURER: Milwaukee

EAN: 4058546479886

WH MW BL M - Midweight hoodie, black, size M, 4932493117

- Midweight hoodie is easy to layer for great seasonal versatility.
- Trade focused design with reinforced front pockets and drop shoulder seams.
- $\bullet$  Comfortable design and fit allows to move freely and easily on the job.
- Material weight: 300 g/m².
- Material: cotton 70%, polyester 30%.