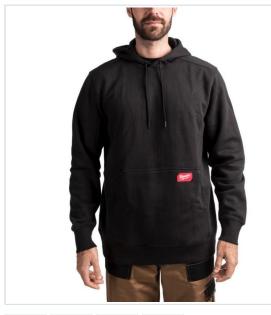

## SYMBOL: 4932493118 MANUFACTURER: Milwaukee EAN: 4058546479893 $\star \star \star \star \star$ WH MW BL L - Midweight hoodie, black, size L, 4932493118

· Midweight hoodie is easy to layer for great seasonal versatility.

- Trade focused design with reinforced front pockets and drop shoulder seams.
- Comfortable design and fit allows to move freely and easily on the job.
- Material weight: 300 g/m<sup>2</sup>.
- Material: cotton 70%, polyester 30%.