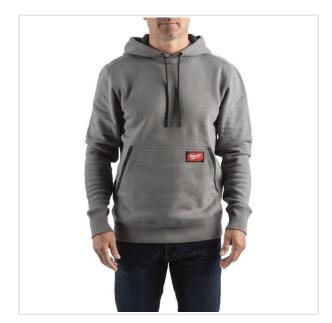

SYMBOL: **4932493122** 

MANUFACTURER: Milwaukee

EAN: 4058546479930

WH MW GR M - Midweight hoodie, grey, size M, 4932493122

- Midweight hoodie is easy to layer for great seasonal versatility.
- Trade focused design with reinforced front pockets and drop shoulder seams.
- $\bullet$  Comfortable design and fit allows to move freely and easily on the job.
- Material weight: 300 g/m².
- Material: cotton 70%, polyester 30%.