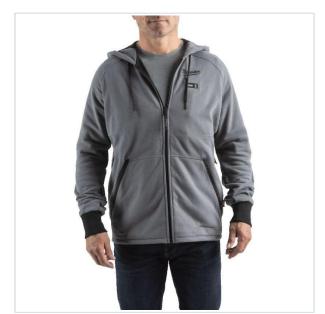

SYMBOL: **4932480067** 

MANUFACTURER: Milwaukee

EAN: **4058546403522** 

\*\*\*\*

M12 HH GREY4-0 (M) - Men's heated hoodie, grey, M12™ Liion 12 V, size M, 4932480067

- · Voltage: 12 V
- · Size: M
- Material: Polyester, Cotton
- Material weight: 280 g/m²
- Weight: 1.1 kg
- Weight with battery pack (M12 B3): 1.3 kg

## DESCRIPTION

- M12<sup>™</sup> Heated Hoodie powered by an M12<sup>™</sup> battery with carbon fibre heating elements creates and distributes heat to chest and back.
  Superior run time, up to 11 hours of heat on a single battery charge of an M12<sup>™</sup> REDLITHIUM<sup>™</sup> 3.0 Ah battery pack.
  Rugged heated hoodie made from durable cotton (53%) exterior with durable reinforced utility pockets and polyester fleece (47%) lining to withstand tough outdoor conditions.
- Optimised hidden battery pocket to place M12™ battery in front or rear for increased comfort.
- In autumn and spring the hoodie can be worn as a rugged outer layer. In winter, it is best as a base layer that allows to shed bulky undergarments while generating and holding heat close to the body.
  Multiple heating zones 3 sewn in carbon fibre heating zones distribute heat to core body areas.
- · Easy one-touch heat controller 3 heat settings: High, Medium, Low
- Integrated cell phone pocket.
- · Machine washable and dryable.
- · Battery holder included.
- Flexible battery system: works with all MILWAUKEE® M12™ batteries.
- Supplied without battery and charger.