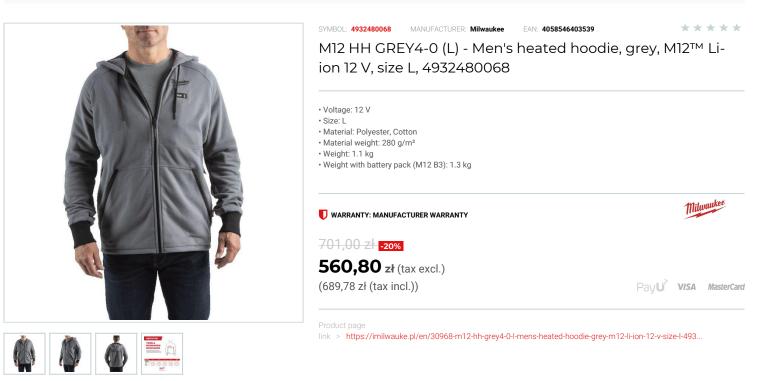

## DESCRIPTION

- M12<sup>™</sup> Heated Hoodie powered by an M12<sup>™</sup> battery with carbon fibre heating elements creates and distributes heat to chest and back.
  Superior run time, up to 11 hours of heat on a single battery charge of an M12<sup>™</sup> REDLITHIUM<sup>™</sup> 3.0 Ah battery pack.
  Rugged heated hoodie made from durable cotton (53%) exterior with durable reinforced utility pockets and polyester fleece (47%) lining to withstand tough outdoor conditions.
- Optimised hidden battery pocket to place M12™ battery in front or rear for increased comfort.
- In autumn and spring the hoodie can be worn as a rugged outer layer. In winter, it is best as a base layer that allows to shed bulky undergarments while generating and holding heat close to the body.
   Multiple heating zones 3 sewn in carbon fibre heating zones distribute heat to core body areas.
- · Easy one-touch heat controller 3 heat settings: High, Medium, Low
- Integrated cell phone pocket.
- · Machine washable and dryable.
- Battery holder included.
- Flexible battery system: works with all MILWAUKEE® M12<sup>™</sup> batteries.
- Supplied without battery and charger.

## FEATURES

| Symbol                   | M12HHGREY4-0(L)                 |
|--------------------------|---------------------------------|
| Nazwa                    | bluza podgrzewana męska szara L |
| Rodzaj                   | male                            |
| Тур                      | bluza podgrzewana               |
| Rozmiar ubrania          | L                               |
| Napięcie akumulatora [V] | 12                              |