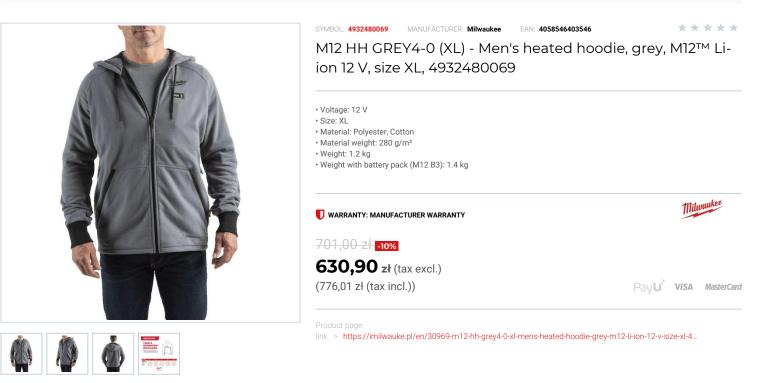

## DESCRIPTION

- M12<sup>™</sup> Heated Hoodie powered by an M12<sup>™</sup> battery with carbon fibre heating elements creates and distributes heat to chest and back.
  Superior run time, up to 11 hours of heat on a single battery charge of an M12<sup>™</sup> REDLITHIUM<sup>™</sup> 3.0 Ah battery pack.
  Rugged heated hoodie made from durable cotton (53%) exterior with durable reinforced utility pockets and polyester fleece (47%) lining to withstand tough outdoor conditions.
- Optimised hidden battery pocket to place M12™ battery in front or rear for increased comfort.
- In autumn and spring the hoodie can be worn as a rugged outer layer. In winter, it is best as a base layer that allows to shed bulky undergarments while generating and holding heat close to the body.
   Multiple heating zones 3 sewn in carbon fibre heating zones distribute heat to core body areas.
- · Easy one-touch heat controller 3 heat settings: High, Medium, Low Integrated cell phone pocket.
- · Machine washable and dryable.
- Battery holder included.
- Flexible battery system: works with all MILWAUKEE® M12<sup>™</sup> batteries.
- Supplied without battery and charger.

## FEATURES

| Symbol                   | M12HHGREY4-0(XL)                 |
|--------------------------|----------------------------------|
| Nazwa                    | bluza podgrzewana męska szara XL |
| Rodzaj                   | male                             |
| Тур                      | bluza podgrzewana                |
| Rozmiar ubrania          | XL                               |
| Napięcie akumulatora [V] | 12                               |