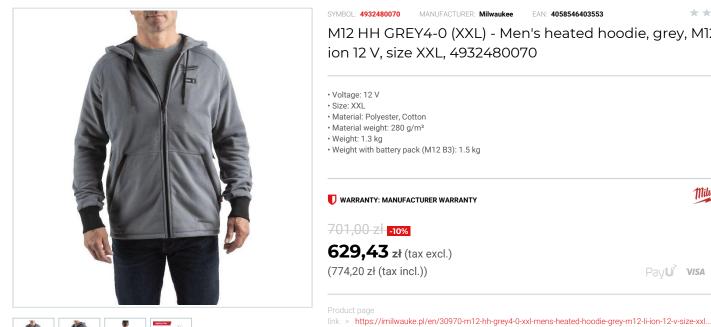

## MANUFACTURER: Milwaukee EAN: 4058546403553 $\star \star \star \star \star$ M12 HH GREY4-0 (XXL) - Men's heated hoodie, grey, M12™ Liion 12 V, size XXL, 4932480070

- Weight with battery pack (M12 B3): 1.5 kg

#### DESCRIPTION

- M12<sup>™</sup> Heated Hoodie powered by an M12<sup>™</sup> battery with carbon fibre heating elements creates and distributes heat to chest and back.
  Superior run time, up to 11 hours of heat on a single battery charge of an M12<sup>™</sup> REDLITHIUM<sup>™</sup> 3.0 Ah battery pack.
  Rugged heated hoodie made from durable cotton (53%) exterior with durable reinforced utility pockets and polyester fleece (47%) lining to withstand tough outdoor conditions.
- Optimised hidden battery pocket to place M12™ battery in front or rear for increased comfort.
- In autumn and spring the hoodie can be worn as a rugged outer layer. In winter, it is best as a base layer that allows to shed bulky undergarments while generating and holding heat close to the body.
  Multiple heating zones 3 sewn in carbon fibre heating zones distribute heat to core body areas.
- · Easy one-touch heat controller 3 heat settings: High, Medium, Low Integrated cell phone pocket.
- · Machine washable and dryable.
- Battery holder included.
- Flexible battery system: works with all MILWAUKEE® M12<sup>™</sup> batteries.
- Supplied without battery and charger.