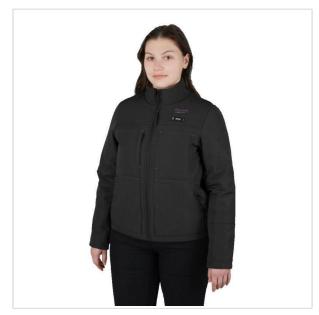

SYMBOL: 4932480085

MANUFACTURER: Milwaukee

EAN: 4058546403706

\*\*\*\*

M12 HPJLBL2-0 (S) - Women's heated puffer jacket, M12™ Liion 12 V, size S, 4932480085

- Voltage: 12 V
- · Size: S
- Material: Polyester
- Material weight: 210 g/m²
- Weight: 0.9 kg
- Weight with battery pack (M12 B3): 1.1 kg

## DESCRIPTION

- M12<sup>™</sup> Heated Jacket powered by an M12<sup>™</sup> battery with carbon fibre heating elements creates and distributes heat to chest, back and shoulders.
  Superior run time, up to 11 hours of heat on a single battery charge of an M12<sup>™</sup> REDLITHIUM<sup>™</sup> 3.0 Ah battery pack.
  Lightweight and highly durable ripstop polyester provides a slim design that can be worn as an outer-shell or a mid-layer (100% Polyester outer and inner shell).
- Reinforced high-wear zones protect from abrasion and tears.
- Provides comfort and durability in harsh, rainy or windy environments.
   Optimised hidden battery pocket to place M12™ battery in front or rear for increased comfort.
- Multiple heating zones 5 sewn in carbon fibre heating zones distribute heat to core body areas.
- Easy one-touch heat controller 3 heat settings: High, Medium, Low.
- · Machine washable and dryable.
- · Battery controller included.
- Flexible battery system: works with all MILWAUKEE® M12™ batteries.
- Supplied without battery and charger.