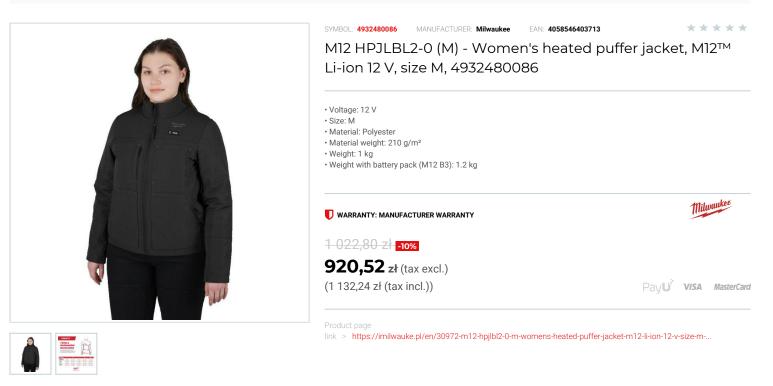

## DESCRIPTION

M12<sup>w</sup> Heated Jacket powered by an M12<sup>w</sup> battery with carbon fibre heating elements creates and distributes heat to chest, back and shoulders.
Superior run time, up to 11 hours of heat on a single battery charge of an M12<sup>w</sup> REDLITHIUM<sup>w</sup> 3.0 Ah battery pack.
Lightweight and highly durable ripstop polyester provides a slim design that can be worn as an outer-shell or a mid-layer (100% Polyester outer and inner shell).

- · Reinforced high-wear zones protect from abrasion and tears.
- Provides comfort and durability in harsh, rainy or windy environments.
   Optimised hidden battery pocket to place M12<sup>™</sup> battery in front or rear for increased comfort.
- Multiple heating zones 5 sewn in carbon fibre heating zones distribute heat to core body areas. Easy one-touch heat controller - 3 heat settings: High, Medium, Low.
- Machine washable and drvable.
- Battery controller included.
- Flexible battery system: works with all MILWAUKEE® M12<sup>™</sup> batteries.
- Supplied without battery and charger.

## FEATURES

| Symbol                   | M12HPJLBL2-0(M)                     |
|--------------------------|-------------------------------------|
| Nazwa                    | kurtka podgrzewana damska puchowa M |
| Rodzaj                   | damski                              |
| Тур                      | kurtka podgrzewana                  |
| Rozmiar ubrania          | М                                   |
| Napięcie akumulatora [V] | 12                                  |