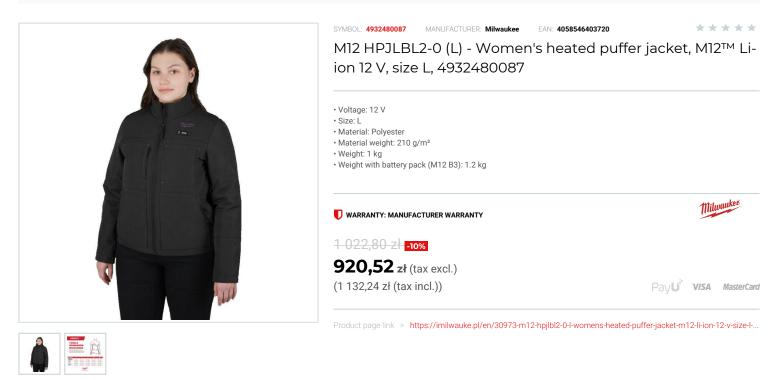

## FEATURES

| Symbol                   | M12HPJLBL2-0(L)                     |
|--------------------------|-------------------------------------|
| Nazwa                    | kurtka podgrzewana damska puchowa L |
| Rodzaj                   | damski                              |
| Тур                      | kurtka podgrzewana                  |
| Rozmiar ubrania          | L                                   |
| Napięcie akumulatora [V] | 12                                  |