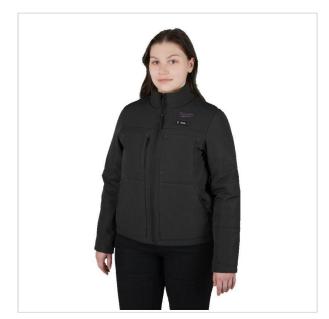

SYMBOL: 4932480088

MANUFACTURER: Milwaukee EAN: 4058546403737

\*\*\*\*

M12 HPJLBL2-0 (XL) - Women's heated puffer jacket, M12™ Li-ion 12 V, size XL, 4932480088

- · Voltage: 12 V
- · Size: XL
- Material: Polyester
- Material weight: 210 g/m²
- Weight: 1.1 kg
- Weight with battery pack (M12 B3): 1.3 kg

## DESCRIPTION

- M12<sup>™</sup> Heated Jacket powered by an M12<sup>™</sup> battery with carbon fibre heating elements creates and distributes heat to chest, back and shoulders.
  Superior run time, up to 11 hours of heat on a single battery charge of an M12<sup>™</sup> REDLITHIUM<sup>™</sup> 3.0 Ah battery pack.
  Lightweight and highly durable ripstop polyester provides a slim design that can be worn as an outer-shell or a mid-layer (100% Polyester outer and inner shell).

- Reinforced high-wear zones protect from abrasion and tears.
- Provides comfort and durability in harsh, rainy or windy environments.
   Optimised hidden battery pocket to place M12™ battery in front or rear for increased comfort.
- Multiple heating zones 5 sewn in carbon fibre heating zones distribute heat to core body areas.
- Easy one-touch heat controller 3 heat settings: High, Medium, Low.
- · Machine washable and dryable.
- · Battery controller included.
- Flexible battery system: works with all MILWAUKEE® M12™ batteries.
- Supplied without battery and charger.