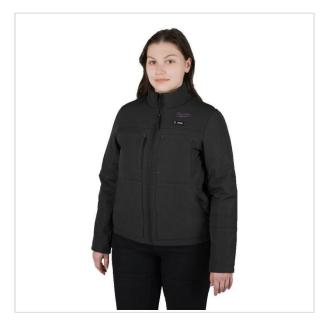

SYMBOL: 4932480089

MANUFACTURER: Milwaukee EAN: 4058546403744

\*\*\*\*

M12 HPJLBL2-0 (XXL) - Women's heated puffer jacket, M12™ Li-ion 12 V, size XXL, 4932480089

- Voltage: 12 V
- Size: XXL
- Material: Polyester
- Material weight: 210 g/m²
- Weight: 1.1 kg
- Weight with battery pack (M12 B3): 1.3 kg

## DESCRIPTION

- M12<sup>™</sup> Heated Jacket powered by an M12<sup>™</sup> battery with carbon fibre heating elements creates and distributes heat to chest, back and shoulders.
  Superior run time, up to 11 hours of heat on a single battery charge of an M12<sup>™</sup> REDLITHIUM<sup>™</sup> 3.0 Ah battery pack.
  Lightweight and highly durable ripstop polyester provides a slim design that can be worn as an outer-shell or a mid-layer (100% Polyester outer and inner shell).

- Reinforced high-wear zones protect from abrasion and tears.
- · Provides comfort and durability in harsh, rainy or windy environments.
- Optimised hidden battery pocket to place M12™ battery in front or rear for increased comfort.
- Multiple heating zones 5 sewn in carbon fibre heating zones distribute heat to core body areas.
- Easy one-touch heat controller 3 heat settings: High, Medium, Low.
- · Machine washable and dryable.
- · Battery controller included.
- Flexible battery system: works with all MILWAUKEE® M12™ batteries.
- Supplied without battery and charger.