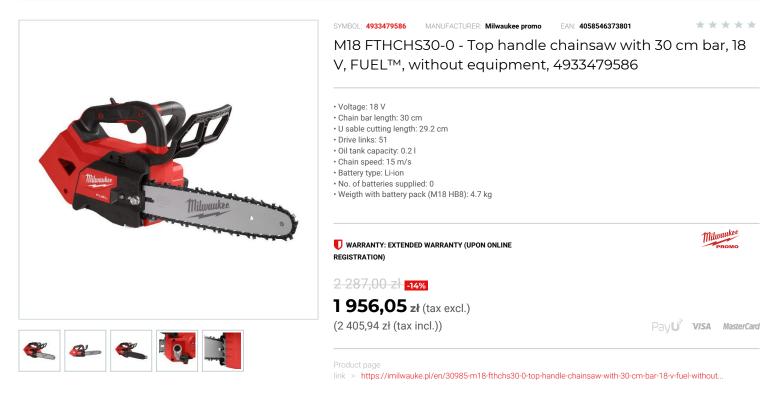

## DESCRIPTION

- Outstanding speed of cut in hardwood vs certain petrol or higher voltage top handle chainsaws
- High torque to complete cuts in demanding materials and maintains speed under heavy loads without bogging down.
  FUEL<sup>w</sup> technology to reach full throttle in under 1 second.
- Up to 150 cuts in 10 x 10 cm cedar on a full M18" HIGH OUTPUT" 8.0 Ah battery charge for outstanding productivity
  Top handle design and optimised balance perfectly suited for arboricultural work.
- Variable speed trigger allows for full control over the power curve. · Lanyard hang loop for quick attachment and removal from the harness.
- Ergonomic angled bail handle for convenient handling in multiple positions
- All metal bucking spikes allow the user increased leverage when cutting.
- No-spill oil reservoir with easy to access tank and clear viewing window
  Supplied with 76cc of oil, chain tool and bar cover.
- The HIGH OUTPUT<sup>™</sup> system of tools elevates the M18 FUEL<sup>™</sup> technologies to a new level and delivers extended performance and extended run time. These tools are designed to maximise the partnership with HIGH OUTPUT<sup>™</sup> batteries.
- Flexible battery system: works with all MILWAUKEE® M18<sup>™</sup> batteries.
  Standard Equipment: 76cc of oil, chain tool, bar cover.
- Supplied without battery and charger.

## FEATURES

| Symbol                           | M18FTHCHS30-0 |
|----------------------------------|---------------|
| llość akumulatorów               | brak          |
| Zasilanie                        | battery       |
| Napięcie akumulatora [V]         | 18            |
| Długość prowadnicy/łańcucha [mm] | 300.00        |