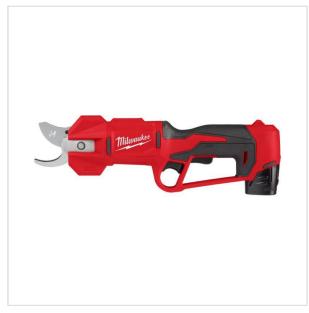

MANUFACTURER: Milwaukee

EAN: 4058546404000

\*\*\*\*

M12 BLPRS-202 - Brushless pruning shears 32 mm, 12 V, 2.0 Ah, with 2 batteries and charger, 4933480115

- · Voltage: 12 V
- Max. cutting capacity full cut mode: 32 mm
- Max. cutting capacity half cut mode: 16 mm
- Overall length: 370 mm
- Blade material: SK5 steel
- Trigger tracking: yes
- · Mode select: yes
- Battery type: Li-ion
- No. of batteries supplied: 2
- Battery pack capacity: 2.0 Ah
- · Weight (without battery): 1.3 kg
- Weigth with battery pack (M12 B2): 1.5 kg

## DESCRIPTION

- Sound power level (LWA): 80.14 dB(A)
   Sound pressure level (LPA): 69.14 dB(A)

- Trigger tracking technology allowing for blade movement to follow the trigger movement for increased control during the application.
  No manual effort required, especially convenient for extended applications.
- Mode select board provides ability to lock blades into half capacity of 16 mm, allowing for increased cut speed.
   Over 1,000 cuts in 1.25 cm material with a M12 B2 battery pack.
- Wrist strap and wrist strap attachment point included for better handling of the tool.
   Flexible battery system: works with all MILWAUKEE® M12™ batteries.
- · Supplied with 2 batteries and charger.