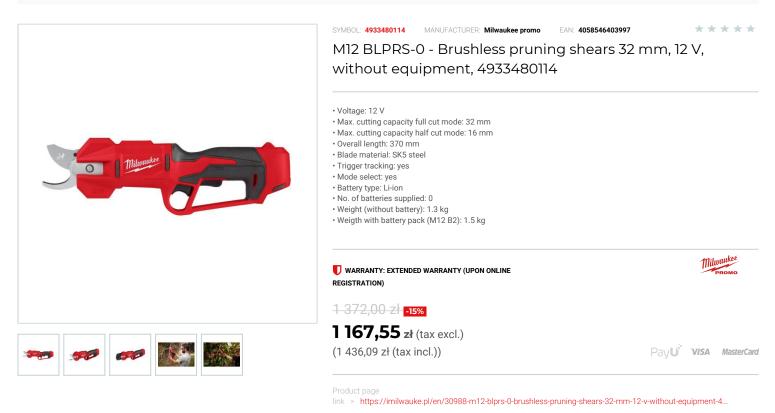

## DESCRIPTION

- Sound power level (LWA): 80.14 dB(A)
  Sound pressure level (LPA): 69.14 dB(A)
- Power to cut branches up to 32 mm.
- Trigger tracking technology allowing for blade movement to follow the trigger movement for increased control during the application.
  No manual effort required, especially convenient for extended applications.
- Mode select board provides ability to lock blades into half capacity of 16 mm, allowing for increased cut speed.
- Over 1,000 cuts in 1.25 cm material with a M12 B2 battery pack.
- Wrist strap and wrist strap attachment point included for better handling of the tool.
  Flexible battery system: works with all MILWAUKEE® M12<sup>ard</sup> batteries.
- · Supplied without battery and charger.

## FEATURES

5-04-2025

| Symbol                   | M12BLPRS-0                  |
|--------------------------|-----------------------------|
| Nazwa                    | sekator do gałęzi śr. 32 mm |
| llość akumulatorów       | brak                        |
| Zasilanie                | battery                     |
| Napięcie akumulatora [V] | 12                          |