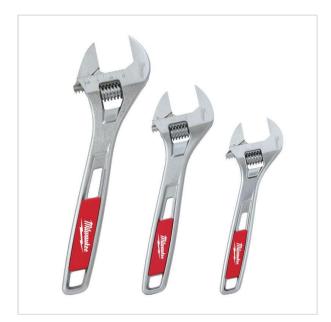

SYMBOL: 4932493414

MANUFACTURER: Milwaukee

EAN: **4058546482855** 

4932493414 - Adjustable wrench triple pack, 150, 200, 250 mm

- · Contents:
- 150 mm adjustable wrench (48227406),
- 200 mm adjustable wrench (48227408),
- 250 mm adjustable wrench (48227410).

## DESCRIPTION

- Precision adjustment screw with accurate threads and tight tolerances. The jaws won't back off during use.
- Chrome plating for best-in-class rust protection and increased durability.

  Ergonomic rounded handle design for a comfortable fit in the hand and less pressure points on the palm.
- · Slim head design for reaching into tight spaces.
- Parallel jaws won't slip or damage finish surfaces.
  Permanent lasered inch and mm markings for accurate adjustment.
- 8" adjustable wrench (48227508) has an extra wide jaw of 38 mm for increased jaw capacity in confined environments.
- Lanyard hole.