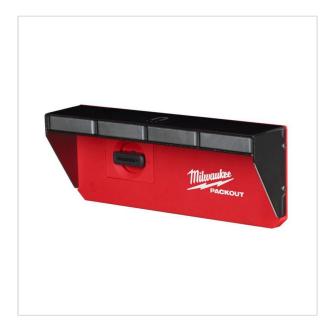

## 4932493378 - PACKOUT™ magnetic rack

- Dimensions (outer)(H x W x D): 92 x 234 x 65 mm
- Type: stores spanners, screwdrivers, screws, drills, sockets, chisels, pry bars and more.

109,00 zł -12%

95,92 zł (tax excl.)

## DESCRIPTION

- · Easy and fast access to all tools and items.
- Most secure and easy mounting with click & lock mechanism.
  Fully customise your shop according to your needs.
  Part of PACKOUT™ Shop Storage.

## FEATURES

| Symbol | 4932493378                  |
|--------|-----------------------------|
| L [mm] | 234.00                      |
| W [mm] | 65.00                       |
| H [mm] | 92.00                       |
| Opis   | uchwyt magnetyczny PACKOUT™ |