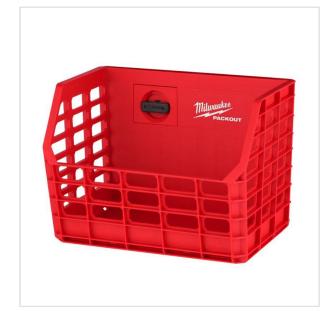

## 4932493379 - PACKOUT™ wire basket

- Dimensions (outer)(H x W x D): 172 x 252 x 190 mm
- Capacity: 9 kg
- ${\boldsymbol{\cdot}}$  Type: stores gloves, bit sets, bottles, sprays and more.

49,00 zł -12%

## DESCRIPTION

- · Easy and fast access to all tools and items.
- Most secure and easy mounting with click & lock mechanism.
  Fully customise your shop according to your needs.
  Part of PACKOUT™ Shop Storage.

## FEATURES

| Symbol | 4932493379                 |
|--------|----------------------------|
| L [mm] | 252.00                     |
| W [mm] | 172.00                     |
| H [mm] | 190.00                     |
| Opis   | koszyk z otworami PACKOUT™ |