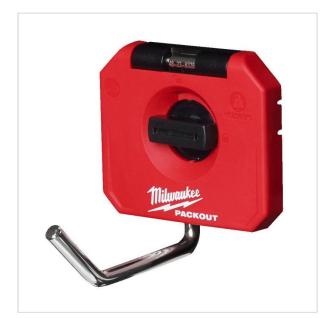

## 4932493383 - PACKOUT™ small single straight hook

- Dimensions (outer)(H x W x D): 98 x 98 x 120 mm
- Capacity: 6.8 kg
- $\bullet$  Type: stores wrenches, tapes, scissors, keys and more.

32,00 zł -10%

## DESCRIPTION

- · High strength steel hooks for storing even heavy tools and items.
- Stores wrenches, tapes, scissors, keys and more
   Easy and fast access to all tools.
- Most secure and easy mounting with click & lock mechanism.

  Fully customise your shop according to your needs.

  Part of PACKOUT™ Shop Storage.