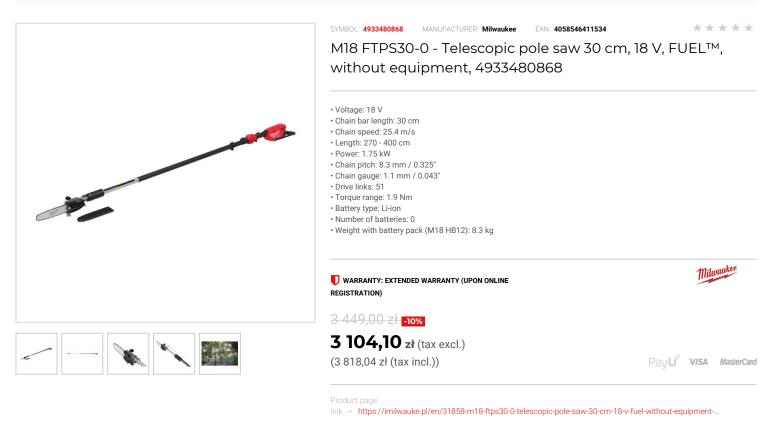

## DESCRIPTION

- Powerful cutting performance due to a chain speed of 25.4 m/s, high torque and 30 cm cutting length for fast results.
- Outperforms petrol pole saws in demanding applications.
  Features a telescopic shaft with a square profile and a quick length adjustment collar, allowing for optimal length adjustment of up to 400 cm.
- Up to 70 cuts in 150 mm x 150 mm hardwood on one full charge of a 12.0 Ah battery pack.
  Developed to achieve precise cuts in higher tree areas with perfect balance and design.
- Variable speed trigger allows the user to have full control over the power curve, giving instantaneous throttle response to reach full speed in under one second.
- No-spill oil reservoir with easy to access tank and clear viewing window.
- Side access chain tensioner for easy chain adjustment.
  Branch extracting hook, ideal for leverage and pulling cut branches out of the way.
- Shoulder strap compatibility for more user comfort.
  The DNA of our FUEL™ platform redefines the balance of cordless technologies.
- MILWAUKEE®'s POWERSTATE<sup>™</sup> brushless motor, REDLITHIUM<sup>™</sup> battery pack and REDLINK PLUS<sup>™</sup> electronic intelligence delivering outstanding power, run time and durability.
- Supplied without battery and charger.

## FEATURES

| Symbol                           | M18FTPS30-0 |
|----------------------------------|-------------|
| Ilość akumulatorów               | brak        |
| Zasilanie                        | battery     |
| Napięcie akumulatora [V]         | 18          |
| Długość prowadnicy/łańcucha [mm] | 300.00      |