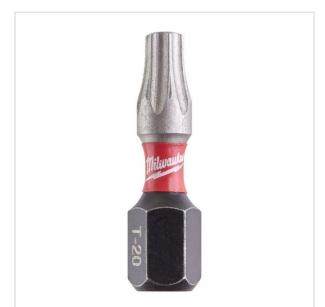

> Accessories > Screwdriving > Bits > Bits

SYMBOL: 4932430875-1 MANUFACTURER: Milwaukee

4932430875-1 - Impact drill bit Shockwave Impact Duty for screws Torx, TX20 x 25 mm (1 pcs.)

- Total length: 25 mm
- Pack quantity: 1

## FEATURES

| Symbol          | 4932430875 |
|-----------------|------------|
| Rozmiar         | T20        |
| Wejście         | 1/4"       |
| L [mm]          | 25.00      |
| Тур             | Torx       |
| Ilość elementów | 1          |