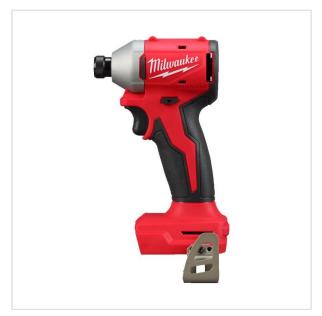

> Impact wrenches, impact drivers > Impact drivers

MANUFACTURER: Milwaukee EAN: 4058546477103

\*\*\*\*

M18 BLIDRC-0 - Compact brushless 1/4" HEX impact driver 18 V, without equipment, 4933492839

- · Voltage: 18 V
- Max. torque: 190 Nm
- Max. bolt diameter: M14
- Impact rate: 0-4900 ipm
- No load speed: 0-3600 rpm
- Tool reception: 1/4" Hex
- Vibration level: 21.49 m/s²
- Sound pressure level (LPA): 102.82 dB(A)
- Sound power level (LWA): 110.82 dB(A)
- Battery type: Li-ion
- · No. of batteries supplied: 0
- Weight: 0.8 kg
- Weight with battery pack (M18 B5): 1.3 kg

## DESCRIPTION

- Brushless impact driver measures only 112 mm in length making it ideal for working within confined spaces.
   Brushless motor technology delivers 190 Nm of torque, 3600 rpm and 4900 ipm.
- One-handed bit insert with retention lock, for faster, easier changing of bits.
- Heavy duty full metal gearbox and gears for superior durability and maximum torque
- On board fuel gauge and LED light.
- All metal reversible belt clip to hang your tool quickly and easily.
  Brushless motor, REDLITHIUM™ battery pack and REDLINK™ electronic deliver power, run time and durability.
- Flexible battery system: works with all MILWAUKEE® M18™ batteries.
- · Supplied without battery and charger.