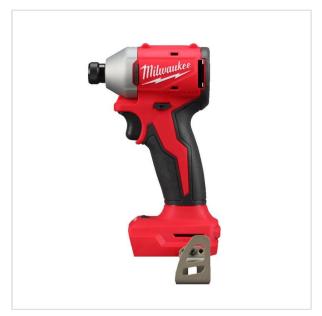

MANUFACTURER: Milwaukee EAN: 4058546477134

\*\*\*\*

M18 BLIDR-0X - Compact brushless 1/4" HEX impact driver 18 V, in case, without equipment, 4933492842

- · Voltage: 18 V
- Max. torque: 190 Nm
- Max. bolt diameter: M14
- Impact rate: 2500/4700/4900 ipm
- No load speed: 1250/2400/3600 rpm
- Tool reception: 1/4" Hex
- Vibration level: 21.49 m/s²
- Sound pressure level (LPA): 102.52 dB(A)
- Sound power level (LWA): 110.82 dB(A)
- Battery type: Li-ion
- · No. of batteries supplied: 0
- · Weight: 0.8 kg
- · Weight with battery pack (M18 B5): 1.3 kg

## DESCRIPTION

- Brushless impact driver measures only 112 mm in length making it ideal for working within confined spaces
   Brushless motor technology delivers 190 Nm of torque, 3600 rpm and 4900 ipm.
- 3-Mode DRIVE CONTROL allows the user to shift into three different speed and torque settings to maximise application versatility
  One-handed bit insert with retention lock, for faster, easier changing of bits.
- Heavy duty full metal gearbox and gears for superior durability and maximum torque
- All metal reversible belt clip to hang your tool quickly and easily.
- Brushless motor, REDLITHIUM™ battery pack and REDLINK™ electronic deliver power, run time and durability.
  Flexible battery system: works with all MILWAUKEE® M18™ batteries.
- · Supplied in case (HD Box) without battery and charger.