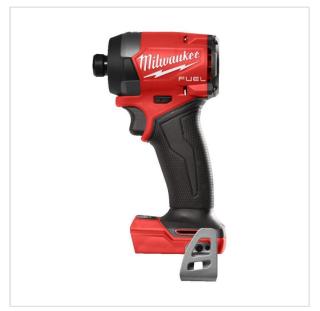

## M18 FID3-0 - Impact driver 1/4" HEX 18 V, FUEL™, without equipment, 4933498061

- · Voltage: 18 V
- · Max. torque: 226 Nm
- Impact rate: 1400/3600/4400/0-4400 ipm
- No load speed: 1750/3000/3900/0-3900 rpm
- Max. bolt diameter: M16
- Tool reception: 1/4" Hex
- Battery type: Li-ion
- No. of batteries supplied: 0
- Weigth with battery pack (M18 B5): 1.7 kg

## DESCRIPTION

- Higher power efficiency under load with outstanding torque of 226 Nm.
- Faster driving speed vs. previous model, up to 3900 rpm and 4400 ipm.
  Extremely compact design, total length of just 113 mm for access into tight spaces.
- DRIVE CONTROL allows the user to shift into four different speed and torque settings to maximise application versatility.
- Mode 1 for precision work.
- Mode 2 helps prevent damage to fasteners and material.
- Mode 3 delivers maximum performance for the toughest applications.
- Mode 4 is the optimum between precision work and maximum performance and automatically adjusts speed, impacts and torque.
- $\cdot \text{Individual battery cell monitoring optimises tool run time and ensures long term pack durability}. \\$
- 1/4" Hex chuck for quick and easy bit change.
- The DNA of our FUEL™ platform redefines the balance of cordless technologies. MILWAUKEE®'s POWERSTATE™ brushless motor, REDLITHIUM™ battery pack and REDLINK PLUS™ electronic intelligence delivering outstanding power, run time and durability.
- · Flexible battery system: works with all MILWAUKEE® M18™ batteries
- · Supplied without battery and charger.