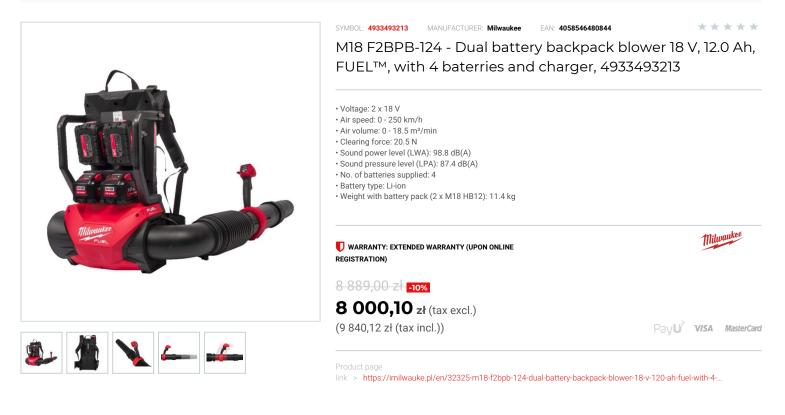

## DESCRIPTION

• High constant clearing force with a consistent blowing force of 20.5 N over the entire battery discharge

- 2 x 18V dedicated backpack blower with a padded back pad and padded adjustable straps for extreme comfort. Up to four battery slots for extended run time.
- Up to 18.5 m³/min of air volume at 250 km/h to clear leaves, gravel and debris.
- Optimised balance and ergonomics with a 3-mode select, variable speed lever, tool-free handle adjustment and telescoping adjustable nozzle.
- Achieves full throttle in under 1 second.
- Easy to transport thanks to hook for vertical nozzle storage and carry handle.
- Interchangeable nozzle attachments to optimise the blowing pattern for various applications
- The DNA of our FUEL<sup>™</sup> platform redefines the balance of cordless technologies. MILWAUKEE®'s POWERSTATE<sup>™</sup> brushless motor, REDLITHIUM<sup>™</sup> battery pack and REDLINK PLUS<sup>™</sup> electronic intelligence delivering outstanding power, run time and durability.
- Flexible battery system: works with all MILWAUKEE® M18<sup>™</sup> batteries.
- · Supplied with 4 batteries and charger.

## FEATURES

| Symbol                   | M18F2BPB-124 |
|--------------------------|--------------|
| Ilość akumulatorów       | 4            |
| Zasilanie                | battery      |
| Napięcie akumulatora [V] | 18           |
| Typ akumulatora          | Li-lon       |