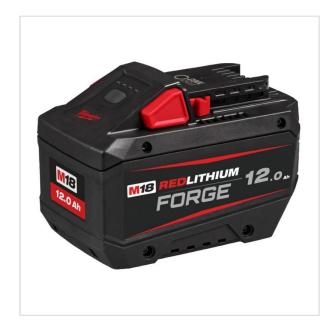

SYMBOL: **4932492651** 

MANUFACTURER: Milwaukee

EAN: 4058546414016

\*\*\*\*

M18 FB12 - Battery M18<sup>TM</sup> FORGE<sup>TM</sup>, Li-ion 18 V, 12.0 Ah, 4932492651

- · Voltage: 18 V
- System: M18
- Extended operating time
- Overload protection
- · Charge level indicator
- Resistant housing
- Battery type: Li-ion
- No. of batteries supplied: 1
- Battery pack capacity: 12.0 Ah Weight: 1.51 kg

## DESCRIPTION

- · Charging time: - charger M12-18 SC: 60 min
- charger M12-18 AC: 285 min
- charger M12-18 C: 250 min
- charger M12-18 FC: 130 min charger M18 DBSC/MDBSC AC: 45 min
- charger M18 DFC: 130 min
- Delivers up to 50% more power than the M18™ HIGH OUTPUT™ 12.0 Ah battery.
- 35 minutes super charge to 80% with M18™ dual bay super charger, 45 minutes for full charge
- COOL-CYCLE™: Active cooling system is capable of providing high speed cooling for less downtime.
  REDLITHIUM™ FORGE™ provides the most power, fastest charging, and longest life batteries within REDLITHIUM™
- Longest life for the most recharges and best performance over the life of the pack, with the best protection from jobsite, weather, and environmental conditions.
  Increased run time in high demand applications.
- Resistant housing designed to provide increased protection against oils, solvents, and greases
- REDLINK® intelligence: Our battery circuitry provides optimised performance and overload protection using total system communication between tool, battery and charger.
  Compatible with all M18™ tools in the range.

## **FEATURES**

| Symbol                     | M18FB12 |
|----------------------------|---------|
| Napięcie akumulatora [V]   | 18      |
| Pojemność akumulatora [Ah] | 12.0    |
| System                     | M18™    |
| Typ akumulatora            | Li-lon  |